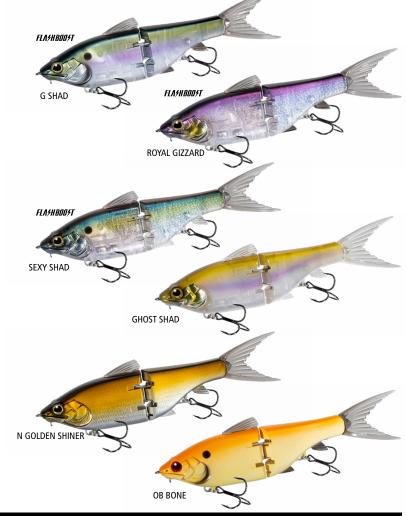

Additionally, the lure's unique Action Modifying Insert can be removed or inserted into the joint area of the body, allowing anglers to adjust the action based on angling conditions or fish behavior. With the insert removed, the lure exhibits a choppier, tighter action — when inserted, it limits the range of motion and creates a broader gliding presentation. The Gravitator also offers options for heightened attraction, with six available models — three featuring FLASH BOOST, which enhances light reflection for greater visibility, and others showcasing realistic baitfish hologram scale patterns through SCALE BOOST, designed to mimic the look of natural prey. This combination of features makes the Gravitator 220 SS an incredibly versatile tool in both heavy cover and open water situations, empowering anglers with strike-inducing technologies and the ability to modify lure action to secure success.

- ARMABOOST
- SCALE BOOST (Select Models)
- FLASH BOOST (Select Models)

- Action Modifying Insert
- Length 220mm (8.66in)

ARMABOO51

FLN9HB009T

SCALEBOO9T

| <b>GRAVITATOR 220SS</b> |             |               |                 |              |              |         |
|-------------------------|-------------|---------------|-----------------|--------------|--------------|---------|
| Model                   | Weight      | Size          | Color           | Туре         | UPC          | MSRP    |
| GRAV220SSFBGS           | 3 3/8oz-95g | 220mm-8 2/3in | G SHAD          | SLOW SINKING | 022255303491 | \$49.99 |
| GRAV220SSFBRG           | 3 3/8oz-95g | 220mm-8 2/3in | ROYAL GIZZARD   | SLOW SINKING | 022255303507 | \$49.99 |
| GRAV220SSFBSS           | 3 3/8oz-95g | 220mm-8 2/3in | SEXY SHAD       | SLOW SINKING | 022255303484 | \$49.99 |
| GRAV220SSGHS            | 3 3/8oz-95g | 220mm-8 2/3in | GHOST SHAD      | SLOW SINKING | 022255303521 | \$49.99 |
| GRAV220SSGLS            | 3 3/8oz-95g | 220mm-8 2/3in | N GOLDEN SHINER | SLOW SINKING | 022255303514 | \$49.99 |
| GRAV220SSOBB            | 3 3/8oz-95g | 220mm-8 2/3in | OB BONE         | SLOW SINKING | 022255303538 | \$49.99 |